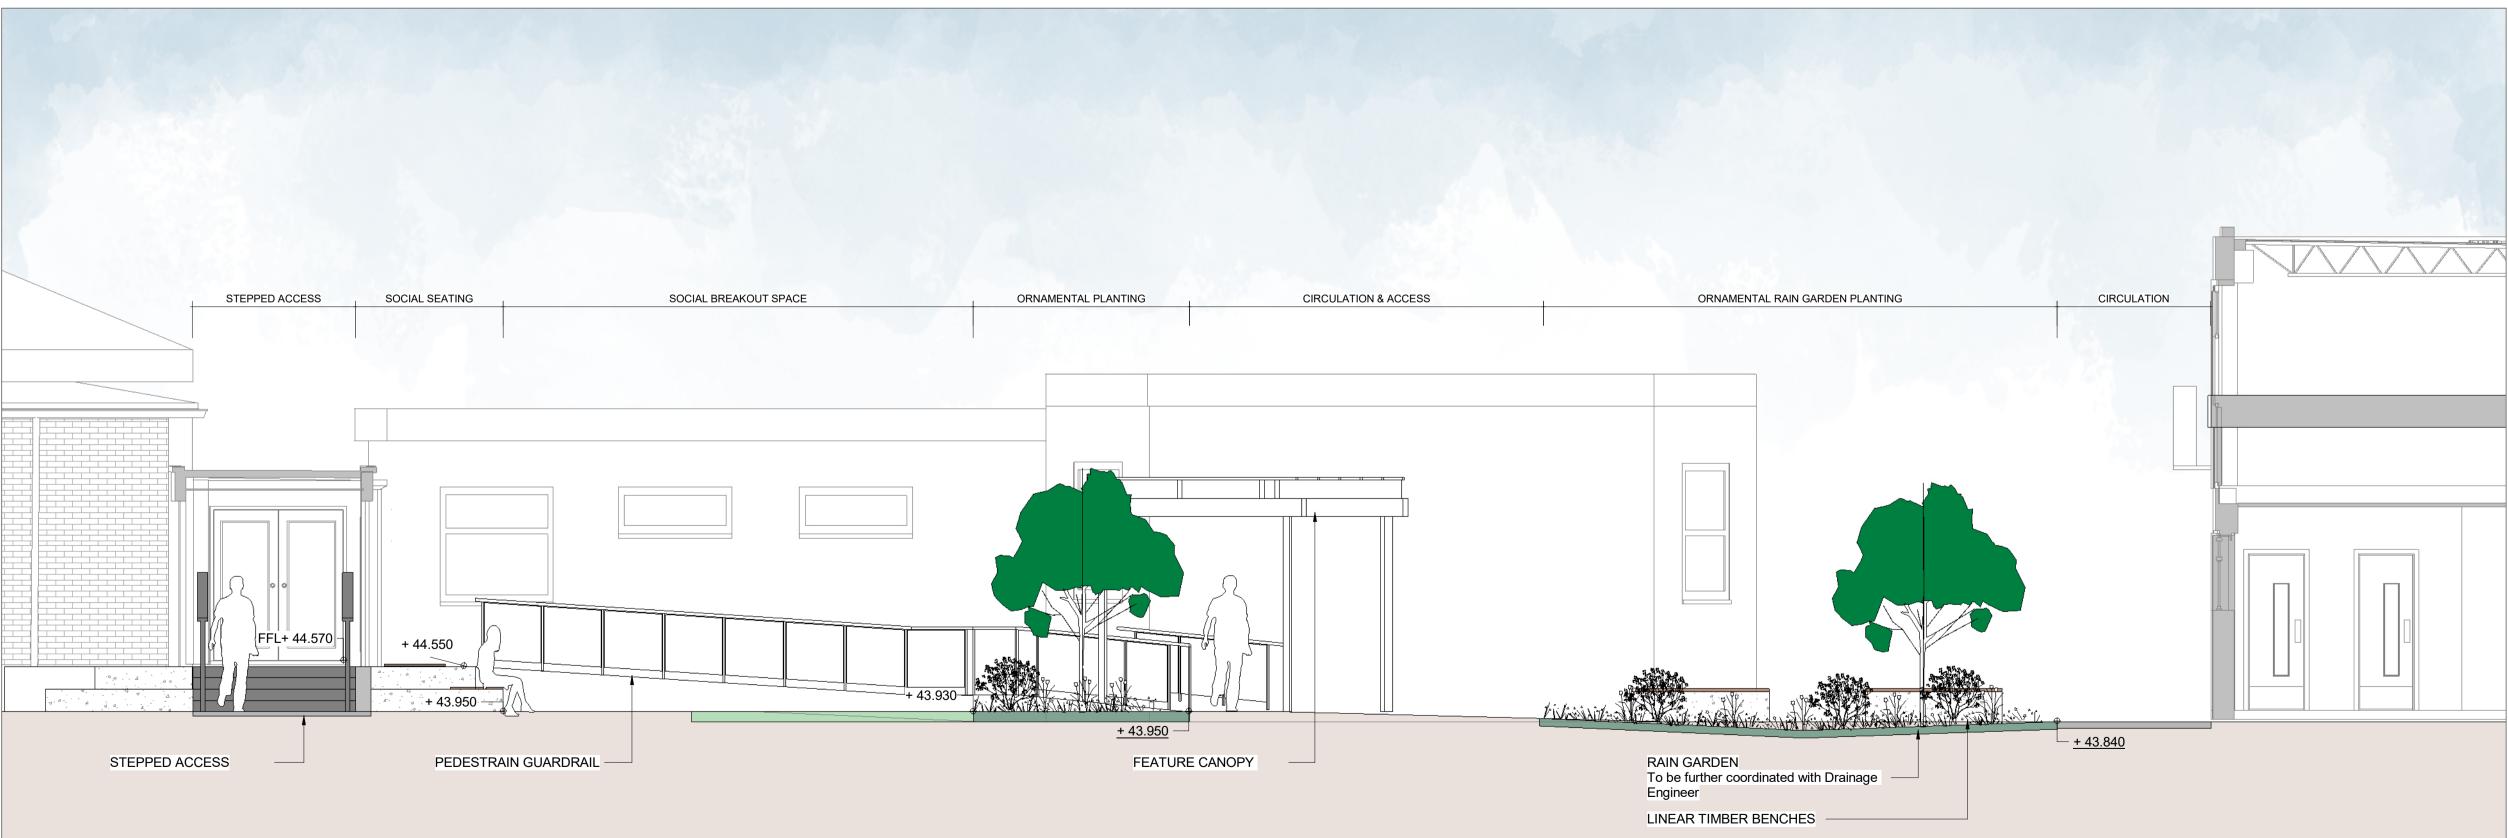

ACCESS RAMP ORNAMENTAL PLANTING CIRCULATION + 44.175 + 43.930 ACCESS RAMP PERMEABLE BLOCK PAVING — PEDESTRIAN GUARDRAIL FEATURE CANOPY

SECTION LOCATION PLAN Scale: 1:200

PHASE 3 SECTION 1 Scale: 1:50

PHASE 3 SECTION 2 Scale: 1:50